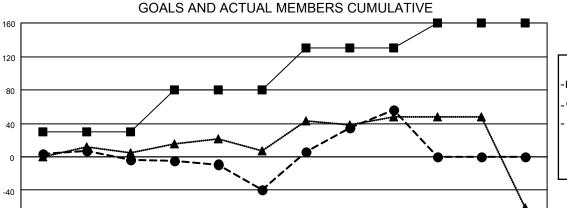

## District 310 D

| Clubs         |               |             |               | Members               |                        |                         |                                                    |
|---------------|---------------|-------------|---------------|-----------------------|------------------------|-------------------------|----------------------------------------------------|
|               | RESULTS FOR   | R 2021-2022 |               | RESULTS FOR 2021-2022 |                        |                         |                                                    |
| QUARTER       | NEW CLUB GOAL | NEW CLUBS   | DROPPED CLUBS | QUARTER MEME          | BER GROWTH NET<br>GOAL | MEMBER GROWTH<br>ACTUAL | DROPPED<br>MEMBERS ACTUAL<br>(including transfers) |
| JULY/AUG/SEPT | 1             | 0           | 0             | JULY/AUG/SEPT         | 30                     | 19                      | 23                                                 |
| OCT/NOV/DEC   | 1             | 0           | 1             | OCT/NOV/DEC           | 50                     | 26                      | 60                                                 |
| JAN/FEB/MAR   | 0             | 4           | 1             | JAN/FEB/MAR           | 50                     | 140                     | 42                                                 |
| APR/MAY/JUNE  | 0             | 0           | 0             | APR/MAY/JUNE          | 30                     | 0                       | 0                                                  |