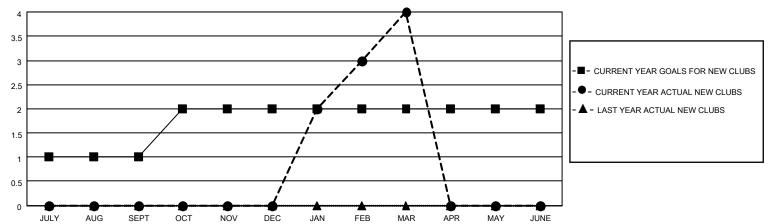

## District 310 D

| Clubs         |               |             |               | Members               |                        |                         |                                                    |
|---------------|---------------|-------------|---------------|-----------------------|------------------------|-------------------------|----------------------------------------------------|
|               | RESULTS FOR   | R 2021-2022 |               | RESULTS FOR 2021-2022 |                        |                         |                                                    |
| QUARTER       | NEW CLUB GOAL | NEW CLUBS   | DROPPED CLUBS | QUARTER MEME          | BER GROWTH NET<br>GOAL | MEMBER GROWTH<br>ACTUAL | DROPPED<br>MEMBERS ACTUAL<br>(including transfers) |
| JULY/AUG/SEPT | 1             | 0           | 0             | JULY/AUG/SEPT         | 30                     | 19                      | 23                                                 |
| OCT/NOV/DEC   | 1             | 0           | 1             | OCT/NOV/DEC           | 50                     | 26                      | 60                                                 |
| JAN/FEB/MAR   | 0             | 4           | 1             | JAN/FEB/MAR           | 50                     | 140                     | 42                                                 |
| APR/MAY/JUNE  | 0             | 0           | 0             | APR/MAY/JUNE          | 30                     | 0                       | 0                                                  |

## GOALS AND ACTUAL NEW CLUBS CUMULATIVE

| - ME | MBER | <b>GROWTH</b> | NET | <b>GOAL</b> |
|------|------|---------------|-----|-------------|
|------|------|---------------|-----|-------------|

MEMBER GROWTH ACTUAL